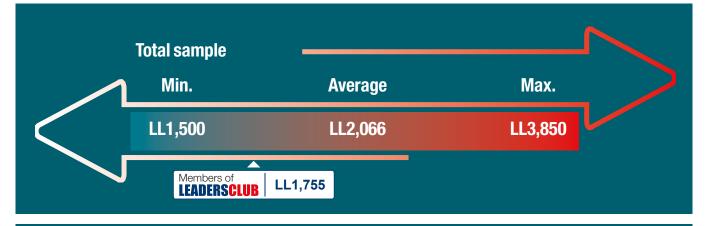

### What is the current exchange rate that you are using for salaries?

Are you planning on changing the exchange rate that you are using for salaries in the coming months?

22% Yes