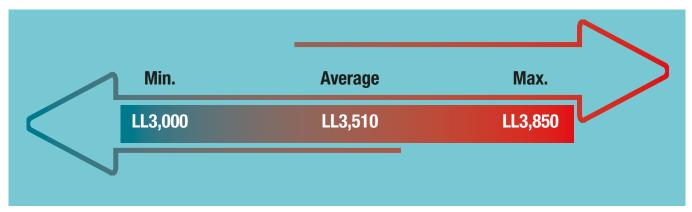

** has undertaken a telephone survey with 500 companies, including 80 members of Leaders Club during the first half of July 2020.

Results are those of the total sample. Also included where results from members of **LEADERSCLUB** have deviated significantly from the total sample average.

### Sample distribution

Advertising6%Accounting & Finance5%Construction7%FMCG5%Hotels4%Insurance6%IT12%Manufacturing18%Restaurants10%Travel & Tourism3%Trade18%Other LeadersClub Sectors6%

Copyright © 2020 InfoPro SAL





# **Salary Survey**

### In which currency are you paying salaries?



### What is the current exchange rate that you are using for salaries?



Are you planning on changing the exchange rate that you are using for salaries in the coming months?

22% Yes

### What rate will you apply?



### How are you re-assessing the exchange rate?

| 34% | Monthly basis | Assigned for a specific duration of time | 66% |
|-----|---------------|------------------------------------------|-----|
|     |               |                                          |     |

### How are you currently paying the salaries of your employees?



### Do you have have any employees currently working from home?

| Yes 19%         | What is the percentage<br>of your workforce currently<br>working from home? |         | urrently | Did you eliminate/<br>deduct the transportation<br>fee from their salary? |
|-----------------|-----------------------------------------------------------------------------|---------|----------|---------------------------------------------------------------------------|
| Memb