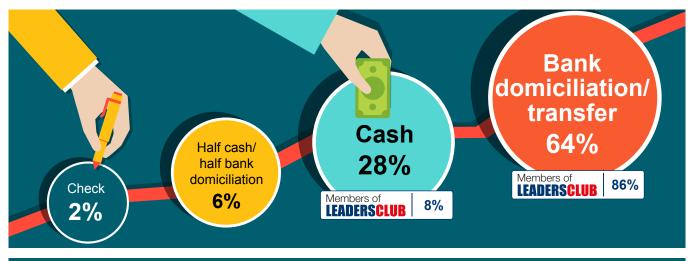

g & Finance5%Construction7%FMCG5%Hotels4%Insurance6%IT12%Manufacturing18%Restaurants10%Travel & Tourism3%Trade18%Other LeadersClub Sectors6%

Copyright © 2020 InfoPro SAL





# **Salary Survey**

### In which currency are you paying salaries?



### What is the current exchange rate that you are using for salaries?



Are you planning on changing the exchange rate that you are using for salaries in the coming months?

22% Yes

### What rate will you apply?



### How are you re-assessing the exchange rate?

| 34% | Monthly basis | Assigned for a specific duration of time | 66% |
|-----|---------------|------------------------------------------|-----|
|     |               |                                          |     |

### How are you currently paying the salaries of your employees?



### Do you have have any employees currently working from home?

| Yes 19%         | What is the percentage<br>of your workforce currently<br>working from home? |         | urrently | Did you eliminate/<br>deduct the transportation<br>fee from their salary? |
|-----------------|-----------------------------------------------------------------------------|---------|----------|---------------------------------------------------------------------------|
| Members of      | Min.                                                                        | Average | Max.     | Yes                                                                       |
| LEADERSCLUB 27% | 1%                                                                          | 40%     | 100%     | 57%