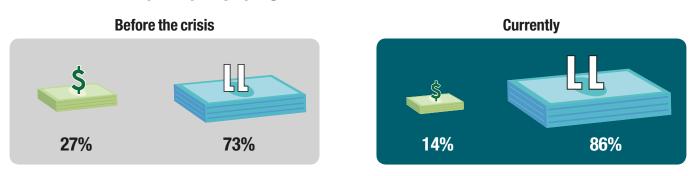

# How salaries are being paid

**InfoPro Research** has undertaken a telephone survey with 500 companies, including 80 members of Leaders Club during the first half of July 2020.

Results are those of the total sample. Also included where results from members of **LEADERSCLUB** have deviated significantly from the total sample average.

### Sample distribution

Advertising6%Accounting & Finance5%Construction7%FMCG5%Hotels4%Insurance6%IT12%Manufacturing18%Restaurants10%Travel & Tourism3%Trade18%Other LeadersClub Sectors6%

Copyright © 2020 InfoPro SAL





# **Salary Survey**

### In which currency are you paying salaries?



### What is the current exchange rate that you are using for salaries?



Are you planning on changing the exchange rate that you are using for salaries in the coming months?

22% Yes

### What rate will you apply?



### How are you re-assessing the exchange rate?

| 34% | Monthly basis | Assigned for a specific duration of time | 66% |
|-----|---------------|------------------------------------------|-----|
|     |               |                                          |     |

### How are you currently paying the salaries of your employees?



### Do you have have any employees currently working from home?

| Yes 19%         | What is the percentage<br>of your workforce currently<br>working from home? |         | urrently | Did you eliminate/<br>deduct the transportation<br>fee from